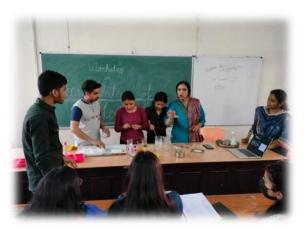

Later on the mentors demonstrated the different methods for making herbal soaps. The participants were shown the different techniques for infusing herbs into soap and how to make a herbal extract. The instructor also emphasized the importance of safety measures in soap making, such as wearing protective gear and handling with care.

In the final session, the participants were divided into groups and were given the opportunity to create their own herbal soap formulations under the guidance of the instructor. Each group presented their soap formulations, and the instructor provided feedback and suggestions.