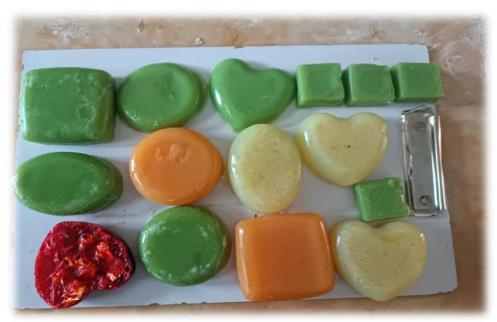

Later on the mentors demonstrated the different methods for making herbal soaps. The participants were shown the different techniques for infusing herbs into soap and how to make a herbal extract. The instructor also emphasized the importance of safety measures in soap making, such as wearing protective gear and handling with care.

In the final session, the participants were divided into groups and were given the opportunity to create their own herbal soap formulations under the guidance of the instructor. Each group presented their soap formulations, and the instructor provided feedback and suggestions.