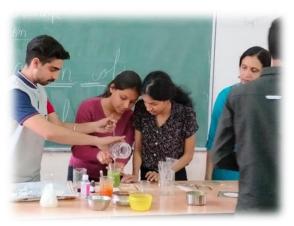

The workshop began with a welcome address by Dr Ambika, who introduced the objectives and the agenda of the workshop. The mentors then proceeded to discuss the basics of soap making, including the chemistry involved in the process and the different types of soaps. The participants were introduced to the various ingredients used in soap making and their properties.

Later on the mentors demonstrated the different methods for making herbal soaps. The participants were shown the different techniques for infusing herbs into soap and how to make a herbal extract. The instructor also emphasized the importance of safety measures in soap making, such as wearing protective gear and handling with care.

In the final session, the participants were divided into groups and were given the opportunity to create their own herbal soap formulations under the guidance of the instructor. Each group presented their soap formulations, and the instructor provided feedback and suggestions.